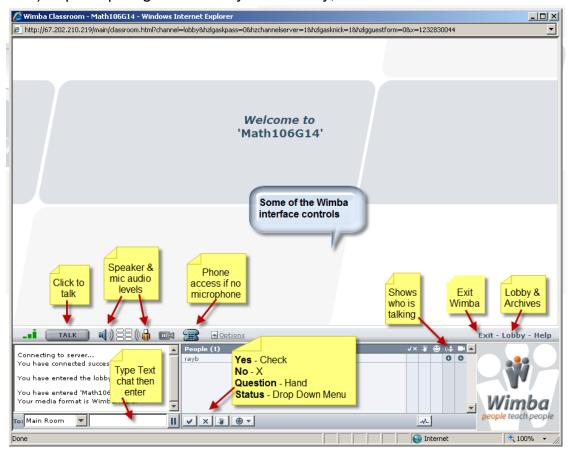

**run the Setup Wizard** on this screen. (If you are using the computer to access Wimba for the first time)
- 3) If prompted allow pop-ups from this site (best choice is always)
- 4) Run through the security settings and Java Test
- 5) Test speakers and microphone by pressing the Talk Button
- 6) Once the Wizard has completed the system check, click participant log in
- 7) Login to Wimba Follow Instructor's Login procedures if different from below.
  - a. Room ID: Case Sensitive from Instructor ex: Tutoring
  - Name: Your Name (Fname LInitial) ex. rayb or method for identification specified by your instructor.
- 8) Select the room (ex. Ray Room) or the archives tab if you are viewing a recorded session.
- 9) If participating via online synchronously, review the interface controls below.